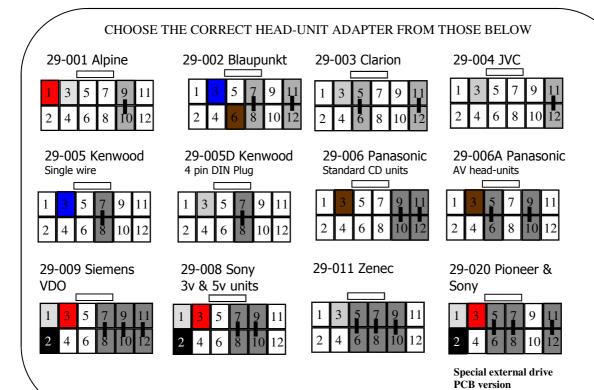

apter lead. Check that Red wire is 12V ignition and not Permanent power. Check that head-unit is earthed and black wire is earth. Check all connections are the same as the wiring diagram shown here



E-Mail: sales@incartec.co.uk Website: www.incartec.co.uk Steering Control Adapter 29–620 Landrover Discovery 2 (99-00) & (02-04) Freelander 1 (03-04), Rover 800 (99>), 75 (03>)



If Problems: Check that correct adapter has been used and links are in the correct place. Always disconnect from the power supply if you change the head-unit adapter lead. Check that Red wire is 12V ignition and not Permanent power. Check that head-unit is earthed and black wire is earth. Check all connections are the same as the wiring diagram shown here

## CHOOSE THE CORRECT HEAD-UNIT ADAPTER FROM THOSE BELOW