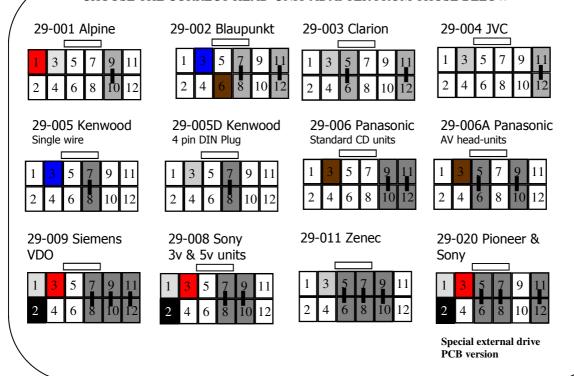

adapter lead. Check that Red wire is 12V ignition and not Permanent power. Check that head-unit is earthed and black wire is earth. Check all connections are the same as the wiring diagram shown here



E-Mail: sales@incartec.co.uk Website: www.incartec.co.uk Steering Control Adapter 29–620 Landrover Discovery 2 (99-00) & (02-04) Freelander 1 (03-04), Rover 800 (99>), 75 (03>)



If Problems: Check that correct adapter has been used and links are in the correct place. Always disconnect from the power supply if you change the head-unit adapter lead. Check that Red wire is 12V ignition and not Permanent power. Check that head-unit is earthed and black wire is earth. Check all connections are the same as the wiring diagram shown here

## CHOOSE THE CORRECT HEAD-UNIT ADAPTER FROM THOSE BELOW