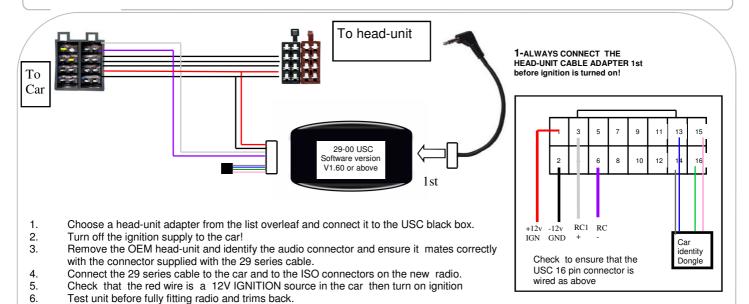

E-Mail: sales@incartec.co.uk Website: www.incartec.co.uk Steering Control Adapter 29–620 Landrover Discovery 2 (99-00) & (02-04) Freelander 1 (03-04), Rover 800 (99>), 75 (03>)

If Problems: Check that correct adapter has been used and links are in the correct place. Always disconnect from the power supply if you change the head-unit adapter lead. Check that Red wire is 12V ignition and not Permanent power. Check that head-unit is earthed and black wire is earth. Check all connections are the same as the wiring diagram shown here