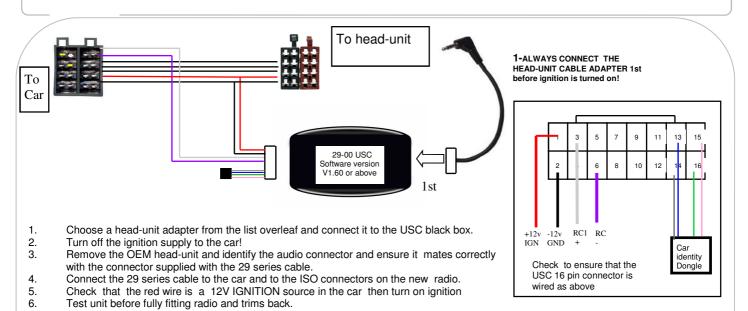

E-Mail: sales@incartec.co.uk Website: www.incartec.co.uk Steering Control Adapter 29–620 Landrover Discovery 2 (99-00) & (02-04) Freelander 1 (03-04), Rover 800 (99>), 75 (03>)

If Problems: Check that correct adapter has been used and links are in the correct place. Always disconnect from the power supply if you change the head-unit adapter lead. Check that Red wire is 12V ignition and not Permanent power. Check that head-unit is earthed and black wire is earth. Check all connections are the same as the wiring diagram shown here