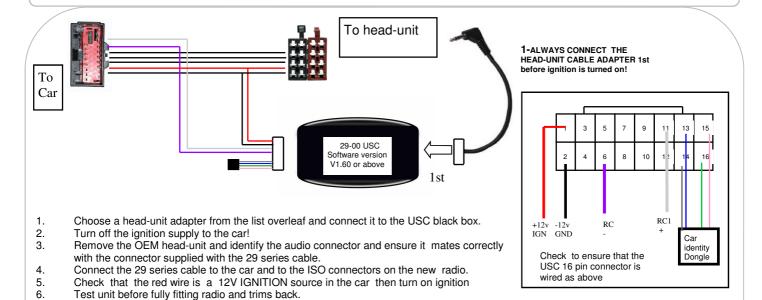

E-Mail: sales@incartec.co.uk Website: www.incartec.co.uk

If Problems: Check that correct adapter has been used and links are in the correct place. Always disconnect from the power supply if you change the head-unit adapter lead. Check that Red wire is 12V ignition and not Permanent power. Check that head-unit is earthed and black wire is earth. Check all connections are the same as the wiring diagram shown here