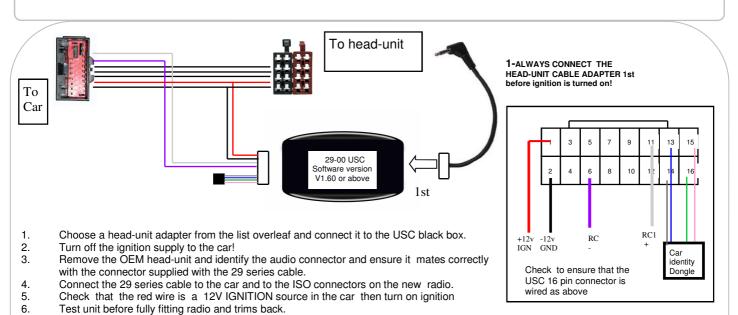

E-Mail: sales@incartec.co.uk Website: <u>www.incartec.co.uk</u> Steering Control Adapter 29–664 Jaguar X Type, S Type (02>)

If Problems: Check that correct adapter has been used and links are in the correct place. Always disconnect from the power supply if you change the head-unit adapter lead. Check that Red wire is 12V ignition and not Permanent power. Check that head-unit is earthed and black wire is earth. Check all connections are the same as the wiring diagram shown here