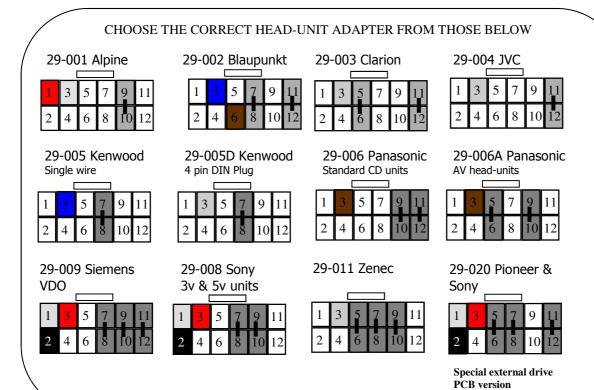

from the power supply if you change the head-unit adapter lead. Check that Red wire is 12V ignition and not Permanent power. Check that head-unit is earthed and black wire is earth. Check all connections are the same as the wiring diagram shown here



E-Mail: sales@incartec.co.uk Website: <u>www.incartec.co.uk</u> Steering Control Adapter 29–664 Jaguar X Type, S Type (02>)



If Problems: Check that correct adapter has been used and links are in the correct place. Always disconnect from the power supply if you change the head-unit adapter lead. Check that Red wire is 12V ignition and not Permanent power. Check that head-unit is earthed and black wire is earth. Check all connections are the same as the wiring diagram shown here

## CHOOSE THE CORRECT HEAD-UNIT ADAPTER FROM THOSE BELOW