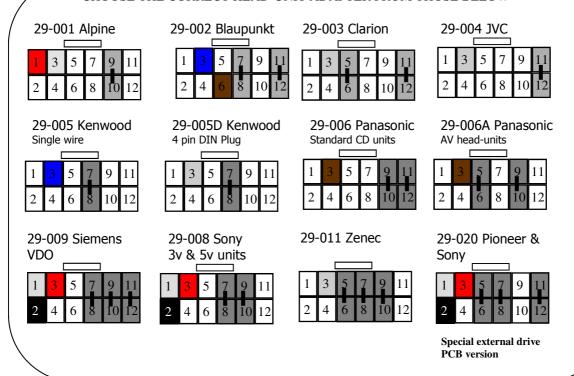

ct from the power supply if you change the head-unit adapter lead. Check that Red wire is 12V ignition and not Permanent power. Check that head-unit is earthed and black wire is earth. Check all connections are the same as the wiring diagram shown here



E-Mail: sales@incartec.co.uk Website: <u>www.incartec.co.uk</u> Steering Control Adapter 29–664 Jaguar X Type, S Type (02>)



If Problems: Check that correct adapter has been used and links are in the correct place. Always disconnect from the power supply if you change the head-unit adapter lead. Check that Red wire is 12V ignition and not Permanent power. Check that head-unit is earthed and black wire is earth. Check all connections are the same as the wiring diagram shown here

## CHOOSE THE CORRECT HEAD-UNIT ADAPTER FROM THOSE BELOW